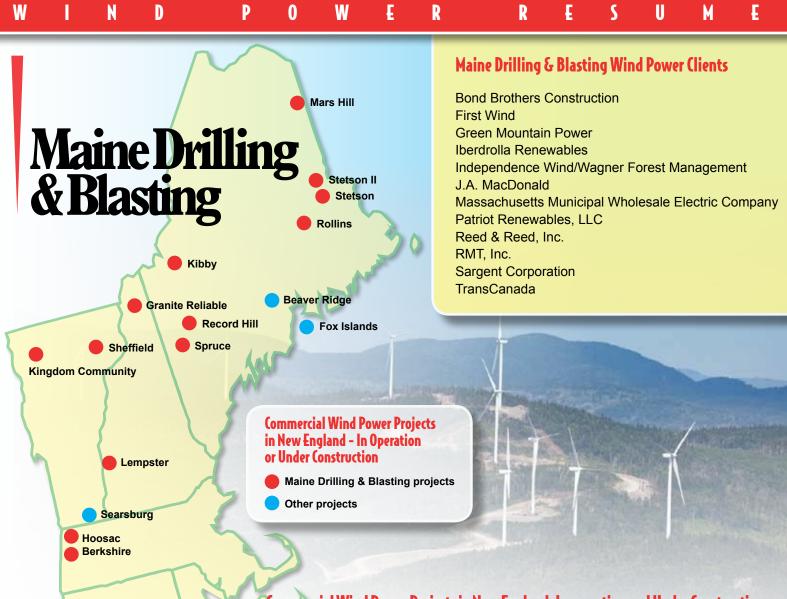

### **13 projects**

Since 2006, MD&B has been the drilling & blasting contractor for 13 wind energy projects in New England.

### 98%

MD&B has blasted for over 98% of the commercial wind projects in New England.

# 694 MW

MD&B has been involved in 694.1 of the 709.2 MW of wind power energy sites operating or under construction in New England

# Commercial Wind Power Projects in New England: In operation and Under Construction

| Project           | MW                    | Turbines         | D&B<br>Contractor | Rock Bolt<br>Contractor |
|-------------------|-----------------------|------------------|-------------------|-------------------------|
| Mars Hill         | 42.0                  | 28               | MD&B              | MD&B                    |
| Stetson           | 57.0                  | 38               | MD&B              | MD&B                    |
| Stetson II        | 25.5                  | 17               | MD&B              | MD&B                    |
| Rollins           | 60.0                  | 40               | MD&B              | MD&B                    |
| Kibby             | 132.0                 | 44               | MD&B              | MD&B                    |
| Record Hill       | 50.6                  | 22               | MD&B              | MD&B                    |
| Beaver Ridge      | 4.5                   | 3                | Other             | Other                   |
| Fox Islands       | 4.5                   | 3                | Other             | Other                   |
| Granite Reliable  | 99.0                  | 33               | MD&B              | Other                   |
| Lempster          | 24.0                  | 12               | MD&B              | MD&B                    |
| Sheffield         | 40.0                  | 16               | MD&B              | Other                   |
| Searsburg         | 6.1                   | 11               | Other             | Other                   |
| Berkshire         | 15.0                  | 10               | MD&B              | MD&B                    |
| Hoosac            | 66                    | 22               | MD&B              | N/A                     |
| Kingdom Community | 63                    | 21               | MD&B              | MD&B                    |
| Spruce            | 20                    | 10               | MD&B              | Other                   |
| Total             | <b>694.10</b><br>15.1 | <b>313</b><br>17 | MD&B<br>Other     | 1966,                   |